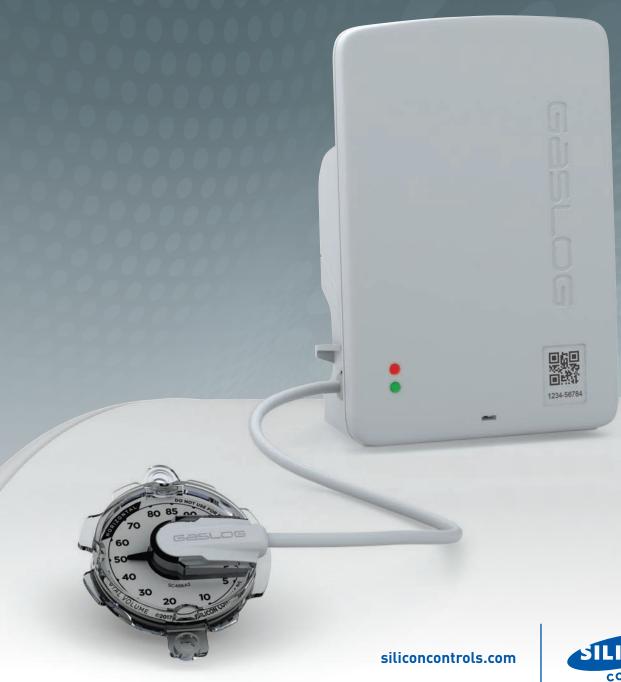

#### The GASLOG Advantage

| SC415 FEATURES                 |
|--------------------------------|
| Supports LTE cellular networks |

Daily calls + half hourly alarm checks

Level, fill & high use alarms

Integrated GPS

Auto account & tank association

Smartphone install tool

Monitors two tanks

15 year operation\*

\* Battery life is dependent on number of calls and sensors, location, radio signal strength, extended exposure to high/low temperatures.