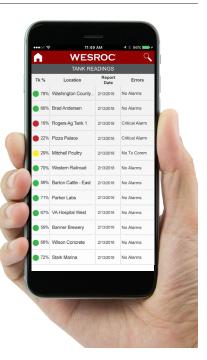

# **OPERATIONS MOBILE APP**

The WESROC operations mobile app is designed for the personnel in the field that interact with WFSROC tank monitoring hardware and the WESROC customer portal. This easy-to-use app makes on-site hardware set-up easier and more accurate. The app is also used by managers and sales/support staff to view up-to-date tank and asset status while away from the office. The WESROC mobile app enables all aspects of fuel/propane supply businesses to be more knowledgeable, flexible, and efficient while on the move.