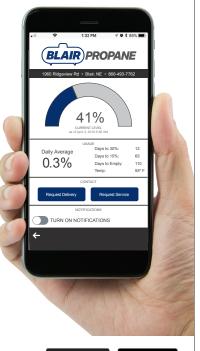

# **CUSTOMER MOBILE APP**

# **Build Trust and Improve Customer Engagement**

- Improve service quality by eliminating run-outs and building customer trust.
- · Open up avenues of communication to your customers through web and mobile app services.
- Proactively communicate with will-call customers about deliveries.
- Provide your customers with their tank data using the MyTankApp website and mobile app.