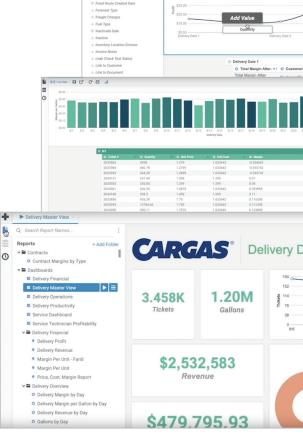

#### **OVERVIEW**

Cargas Energy's new Advanced Reporting & Dashboard module is a powerful reporting tool embedded directly in Cargas Energy, allowing you to build the reports you want without ever leaving the software. Once you've built a report, you can easily analyze the data with visuals and dashboards that help you understand the information at a glance. The module includes 56 ready-to-use reports and 3 sample

**Dashboards.** Build a dashboard so you can view the reports and visuals that are most important to you in one place. Dashboards can be built for different areas of your business, like delivery or service.