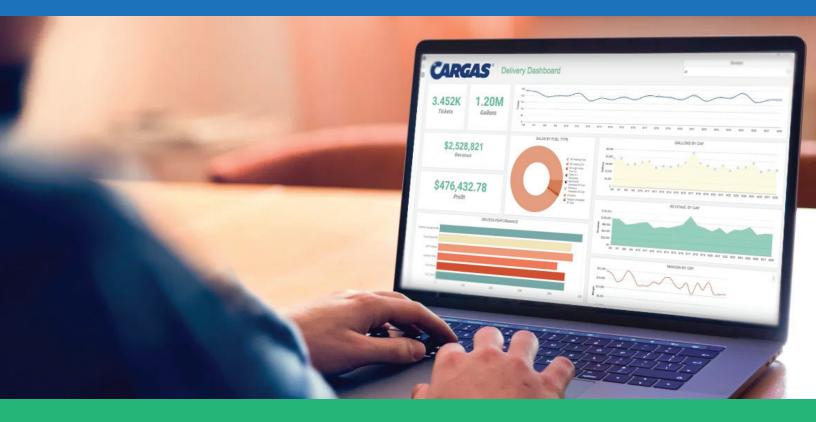

# AN OVERVIEW OF CARGAS ENERGY'S NEW ADVANCED REPORTING & DASHBOARDS MODULE

Cargas Energy's new Advanced Reporting & Dashboards module allows you to put the information that's most important to you at your fingertips. Advanced reporting capabilities help you build reports with the information you want. While dashboards help you stay on top of your performance day-to-day by giving you an at-a-glance view of your key metrics.

#### **OVERVIEW**

Cargas Energy's new Advanced Reporting & Dashboard module is a powerful reporting tool embedded directly in Cargas Energy, allowing you to build the reports you want without ever leaving the software. Once you've built a report, you can easily analyze the data with visuals and dashboards that help you understand the information at a glance. The module includes 56 ready-to-use reports and 3 sample

**Dashboards.** Build a dashboard so you can view the reports and visuals that are most important to you in one place. Dashboards can be built for different areas of your business, like delivery or service.